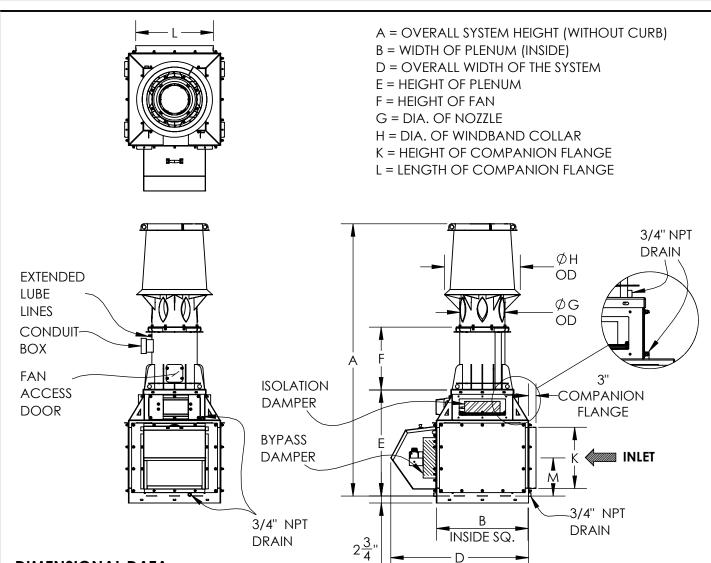

## IPLUME WITH 1X1 PLENUM DIRECT DRIVE, SIDE INLET

## **DIMENSIONAL DATA**

| Size | Α         | В       | D         | E       | F        | G        | Н        | K       | L        | М      | MAX MTR<br>FRAME SIZE | LESS MOTOR/<br>DRIVE WEIGHT<br>(LBS.) |
|------|-----------|---------|-----------|---------|----------|----------|----------|---------|----------|--------|-----------------------|---------------------------------------|
| 122  | 107 3/4   | 36 5/16 | 54 1/2    | 42      | 24 7/8   | 17 7/8   | 30 1/16  | 24 3/16 | 30 11/16 | 15 1/8 | 145T                  | 1025                                  |
| 135  | 114 3/4   | 39 5/16 | 57 1/2    | 42      | 27 9/16  | 19 3/4   | 33 1/8   | 24 3/16 | 33 11/16 | 15 1/8 | 145T                  | 1130                                  |
| 150  | 122 11/16 | 45 5/16 | 63 1/2    | 42      | 30 5/8   | 21 15/16 | 36 13/16 | 24 3/16 | 39 11/16 | 15 1/8 | 145T                  | 1302                                  |
| 165  | 123 5/8   | 46 5/16 | 64 1/2    | 42      | 33 11/16 | 23 7/16  | 40 5/8   | 24 3/16 | 40 11/16 | 15 1/8 | 184T                  | 1387                                  |
| 182  | 138 7/16  | 53 5/16 | 73 5/8    | 48 1/16 | 37 3/16  | 25 13/16 | 44 15/16 | 30 3/16 | 47 11/16 | 18 1/8 | 215T                  | 2041                                  |
| 200  | 146 13/16 | 57 5/16 | 77 5/8    | 48 1/16 | 40 15/16 | 28 3/8   | 49 3/16  | 30 3/16 | 51 11/16 | 18 1/8 | 256T                  | 2215                                  |
| 222  | 157 15/16 | 61 5/16 | 81 5/8    | 48 1/16 | 45 7/16  | 31 7/16  | 543/4    | 30 3/16 | 55 11/16 | 18 1/8 | 286T                  | 2508                                  |
| 245  | 155 15/16 | 62 5/16 | 82 5/8    | 50 3/4  | 50 3/16  | 34 11/16 | 53 9/16  | 30 3/16 | 56 11/16 | 18 1/8 | 286T                  | 2629                                  |
| 270  | 163 15/16 | 65 5/16 | 85 5/8    | 48 1/16 | 55 5/16  | 38 3/16  | 59 1/16  | 30 3/16 | 59 11/16 | 18 1/8 | 326T                  | 2801                                  |
| 300  | 182 7/8   | 71 5/16 | 93 3/4    | 54 1/16 | 61 1/2   | 42 7/16  | 65 9/16  | 36 3/16 | 65 11/16 | 21 1/8 | 326T                  | 3318                                  |
| 330  | 196       | 78 1/4  | 100 3/4   | 54      | 67 3/4   | 46 5/8   | 72 1/8   | 36 3/16 | 72 11/16 | 21 1/8 | 365T                  | 3770                                  |
| 365  | 193 1/2   | 81 1/4  | 103 13/16 | 60      | 74 15/16 | 51 5/8   | 67 3/8   | 42 3/16 | 75 11/16 | 24 1/8 | 404T                  | 4406                                  |
| 402  | 206 15/16 | 86 1/4  | 108 13/16 | 60      | 82 9/16  | 56 3/4   | 74 5/16  | 42 3/16 | 80 11/16 | 24 1/8 | 405T                  | 4945                                  |
| 445  | 246 15/16 | 921/4   | 123 1/4   | 84      | 91 7/16  | 62 3/4   | 82 1/8   | 66 3/16 | 86 11/16 | 36 1/8 | 445T                  | 6098                                  |